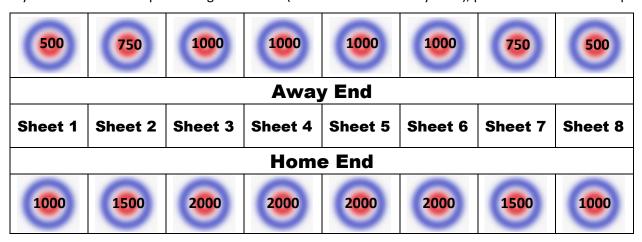

### **In-Ice House Logos**

The Club offers in-ice logos to be placed in the rings/house of each sheet. Each sheet has two (2) available logos, one (1) at each of the home and away ends. These logos are priced as follows and are bundled into advertising packages.

#### Silver & Gold

If you are interested in purchasing a full sheet (both the Home & Away ends), please refer to Platinum pricing.

<sup>\*</sup> Prices do not include applicable taxes (HST) nor any design or printing fees.

#### **Platinum**

With the Platinum Package, you are advertising in the rings at both ends of the sheet. The Away End is charged at half the published rate resulting in savings ranging from \$250 to 500.

| Sheet 1 | Sheet 2 | Sheet 3 | Sheet 4 | Sheet 5 | Sheet 6 | Sheet 7 | Sheet 8 |
|---------|---------|---------|---------|---------|---------|---------|---------|
| 1250    | 2000    | 2500    | 2500    | 2500    | 2500    | 2000    | 1250    |