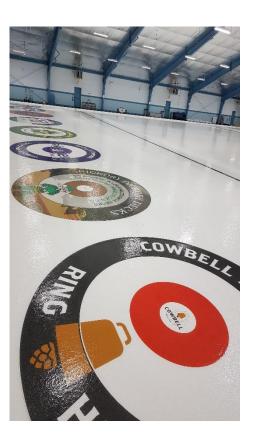

### **In-Ice House Logos**

The Club offers in-ice logos to be placed in the rings/house of each sheet. Each sheet has two (2) available logos, one (1) at each of the home and away ends. These logos are priced as follows and are bundled into advertising packages.

#### **Platinum**

With the Platinum Package, you are advertising in the rings at both ends of the sheet. The Away End is charged at half the published rate resulting in savings ranging from \$250 to 500.